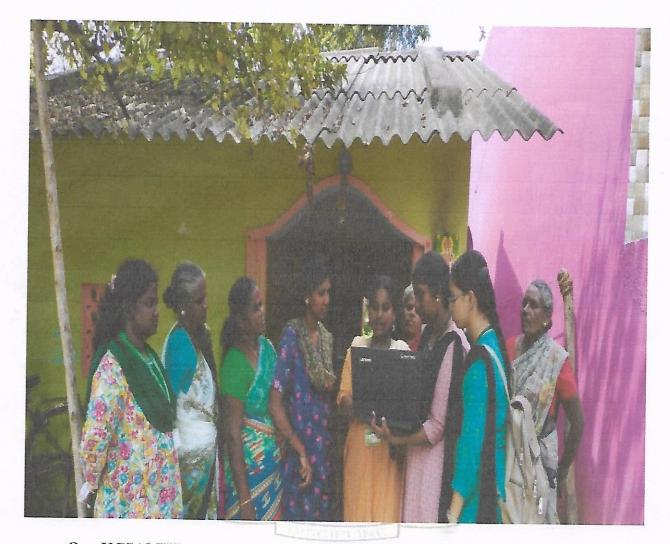

### **Promoting Digital Literacy-2022-23**

G. Keil PRINCIPAL KRISHNASAMY COLLEGE OF SCIENCE ARTS & MANAGEMENT FOR WOMEN S.KUMARAPURAM, CUDDALORE - 607 109

To promote awareness of digital literacy by our students among the rural women at Vellapakkam Village in 2022