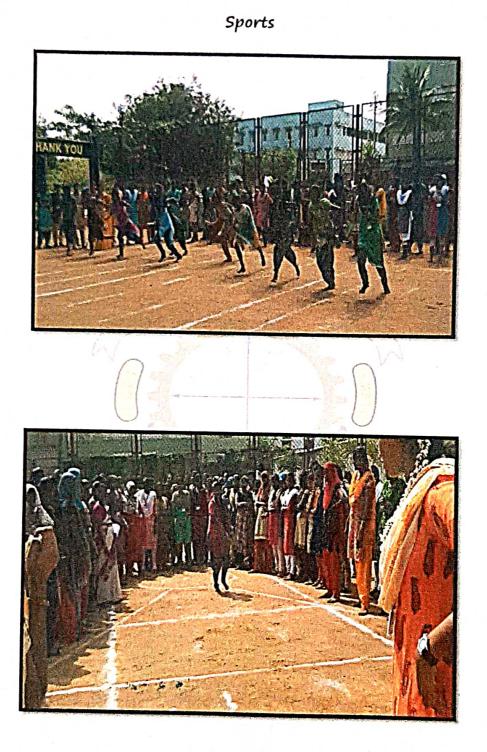

Sports

a.seil PRINCIPAL KRISHNASAMY COLLEGE OF SCIENCE ARTS & MANAGEMENT FOR WOMEN S.KUMARAPURAM, CUDDALORE - 607 10H