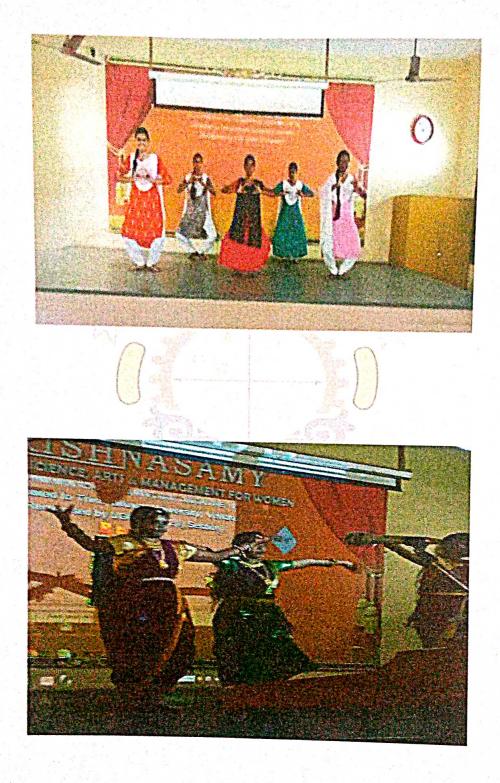

### Cultural

G-reil

PRINCIPAL KRISHNASAMY COLLEGE OF SCIENCE ARTS & MANAGEMENT FOR WOMEN S.EUMARAPURAM. CUDDALORE - 607 109

a-reil

PRINCIPAL KRISHNASAMY COLLEGE OF SCIENCE ARTS & MANAGEMENT FOR WOMEN S.KUMARAPURAM, CUDDALORE - 607 109 11