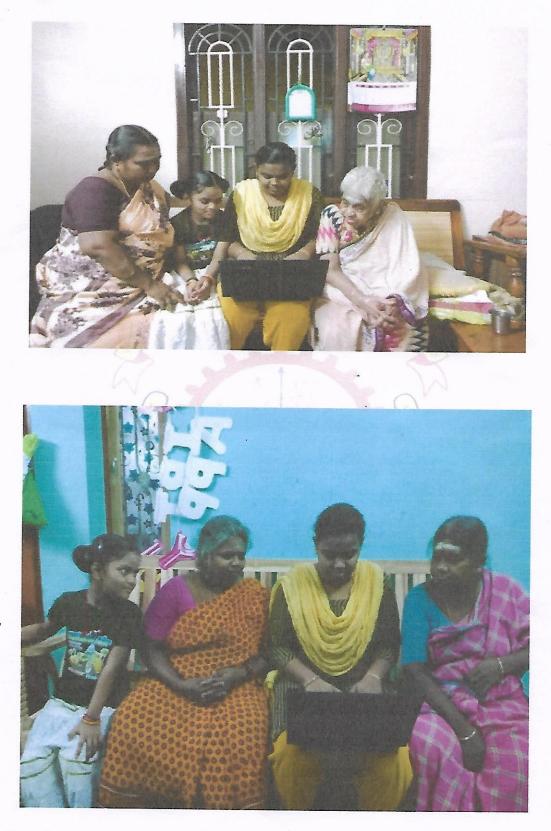

### **Promoting Digital Literacy-2022-23**

G. Keil PRINCIPAL KRISHNASAMY COLLEGE OF SCIENCE ARTS & MANAGEMENT FOR WOMEN S.KUMARAPURAM, CUDDALORE - 607 109

To promote awareness of digital literacy by our students among the rural women at Vellapakkam Village in 2022