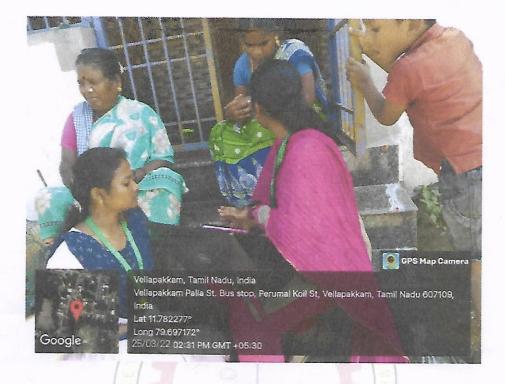

### **Promoting Digital Literacy-2022-23**

G. Keil PRINCIPAL KRISHNASAMY COLLEGE OF SCIENCE ARTS & MANAGEMENT FOR WOMEN S.KUMARAPURAM, CUDDALORE - 607 109

To promote awareness of digital literacy by our students among the rural women at Vellapakkam Village in 2022