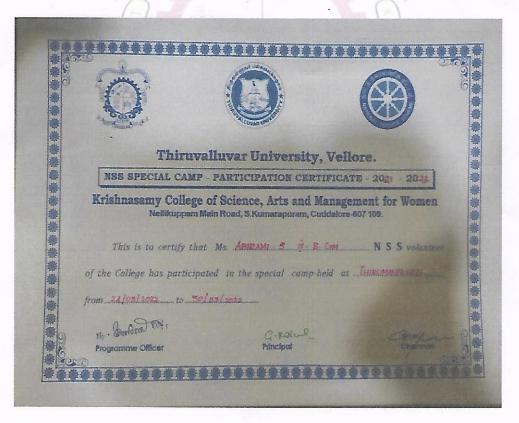

PRINCIPAL KRISHNASAMY COLLEGE OF SCIENCE ARTS & MANAGEMENT FOR WOMEN S.KUMARAPURAM, CUDDALORE - 607 109

| my.                             | A. 1                                  |                  |
|---------------------------------|---------------------------------------|------------------|
| to of                           |                                       |                  |
| Thiruvall                       | uvar University, Vello                | re.              |
| NSS SPECIAL CAMP - 1            | PARTICIPATION CERTIFICATI             | E - 20/22 - 20/3 |
|                                 | in Road, S Kumaraparam, Cuddalors 507 | 102              |
| This is to certify that         | ns                                    | N S S volunteer  |
| of the College has participated | I in the special camp-held at         | VerraFankan      |
| from 14. 04. 2018 to 30.        | A- 2028                               | 1                |
| the Conflort Key :              | areal                                 | agen             |
| Programme Officer               | Principal                             | Choiman 3        |
| Programme Officer               | Principal                             | Choirman         |