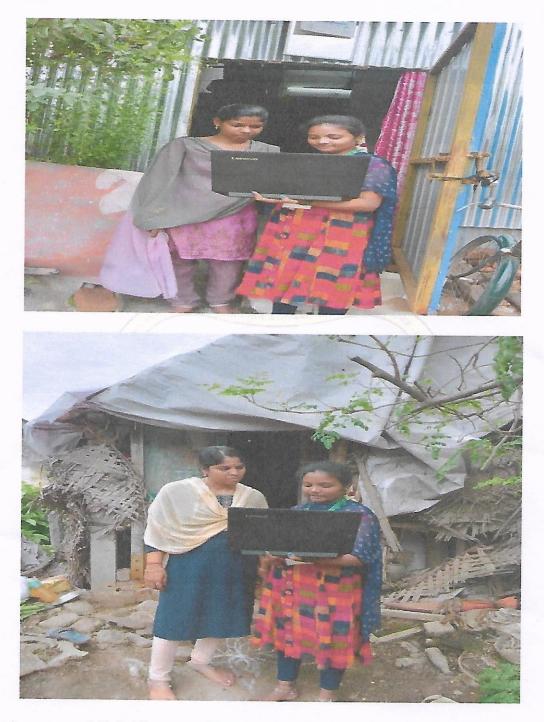

### **Promoting Digital Literacy-2022-23**

G. Keil PRINCIPAL KRISHNASAMY COLLEGE OF SCIENCE ARTS & MANAGEMENT FOR WOMEN S.KUMARAPURAM, CUDDALORE - 607 109

To promote awareness of digital literacy by our students among the rural women at Vellapakkam Village in 2022

### Promoting Digital Literacy-2021-22

Awareness of digital literacy at Thirumanikkuzhi village for rural women in 2021.

PRINCIPAL KRISHNASAMY COLLEGE OF SCIENCE ARTS & MANAGEMENT FOR WOMEN S.KUMARAPURAM. CUDDALORE - 607 109

### Promoting Digital Literacy-2020-21

To raise awareness among the rural women of Thirumaanikkuzhi Village about digital literacy among our students in 2021.

PRINCIPAL PRINCIPAL KRISHNASAMY COLLEGE OF SCIENCE ARTS & MANAGEMENT FOR WOM S.KUMARAPURAM, CUDDALORE - 607 MG Gram panchayat : Thirumanikuzhi, Cuddalore District, Tamil Nadu – 607 109. Mrs. Prema Mohan, President, Panchayat Office, Thirumanikuzhi.

## Promoting Digital Literacy-2019-2020

Our KCSAMW's students to promote awareness of digital literacy to rural women at Thirumaanikkuzhi village in 2020.

C- LOS Q PRINCIPAL KRISHNASAMY COLLEGE OF SCIENCE ARTS & MANAGEMENT FOR WOMEN S.KUMARAPURAM, CUDDALORE - 607 109 Gram panchayat : Marudhadu, Cuddalore District, Tamil Nadu – 607 109. Mrs. Kavitha Suresh, President, Panchayat Office, Thirumanikuzhi.