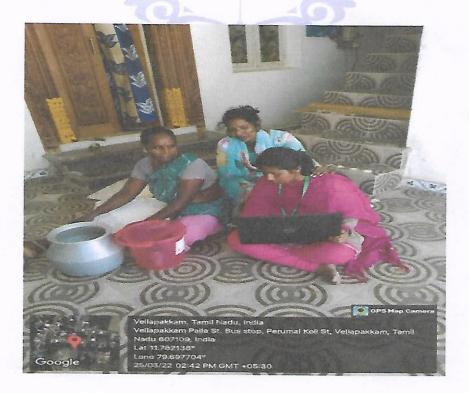

### **Promoting Digital Literacy-2022-23**

G. Keil PRINCIPAL KRISHNASAMY COLLEGE OF SCIENCE ARTS & MANAGEMENT FOR WOMEN S.KUMARAPURAM, CUDDALORE - 607 109

To promote awareness of digital literacy by our students among the rural women at Vellapakkam Village in 2022