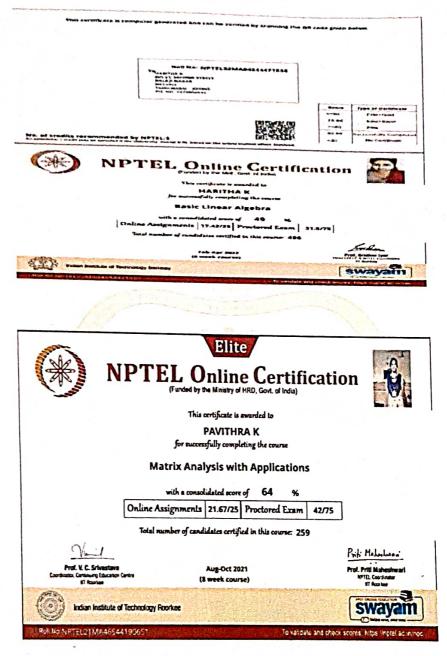

t of Mathomatics Science Collegie (W) I. Vadatur - 607 203.



G. Leil

PRINCIPAL KRISHNASAMY COLLEGE OF SCIENCE **ARTS & MANAGEMENT FOR WOMEN** S.KUMARAPURAM, CUDDALORE - 607 109

## Skill Enhancement Courses Certificate





a-rei PRINCIPAL

KRISHNASAMY COLLEGE OF SCIENCE ARTS & MANAGEMENT FOR WOMEN S.KUMARAPURAM, CUDDALORE - 607 109







Science, Arts & Management for Women

[Affiliated to Annamalai University & Recognized by UGC u/s 2(f)] (Accredited with 'B' Grade by NAAC) Anand Nagar, Nellikuppam Main Road, S.Kumarapuram, Cuddalore-607 109. (04142)285751-754 info@kcsam.in www.kcsam.in

Academic Year 2021-2022

Value added Courses and NPTEL Certificates





PRI **KRISHNASAMY COLLEGE OF SCIENCE** ARTS & MANAGEMENT FOR WOMEN S.BUMARAPURAM, CUDDALORE - 607 IN

### NPTEL Certificates





G-Reil PRINCIPAL KRISHNASAMY COLLEGE OF SCIENCE ARTS & MANAGEMENT FOR WOMEN S.KUMARAPURAM, CUDDALORE - 607 105

Cultural





.

PRINCIPAL PRINCIPAL KRISHNASAMY COLLEGE OF SCIENCE ARTS & MANAGEMENT FOR WOMEN 8.KUMABAPURAM. CUDDALORE - 607 105

Sports





a.seil PRINCIPAL KRISHNASAMY COLLEGE OF SCIENCE ARTS & MANAGEMENT FOR WOMEN S.KUMARAPURAM, CUDDALORE - 607 10H

### **PG** Project

Mrs. A.SIVAJOTIII, M.A. M.Phil., B.Ed., Head of the Department PG & Research Department of English Krishnasamy College of Science, Arts & Management for Women Anand Nagar, S. Kumarapuram, Nellikuppam Main Road, Cuddalore- 607 109

#### CERTIFICATE

This is to certify that the project entitled, DEPICTION OF INDIAN SOCIETY IN KAMALA MARKANDAYA'S A HANDFUL OF RICE, submitted to Thiruvalluvar University in pa