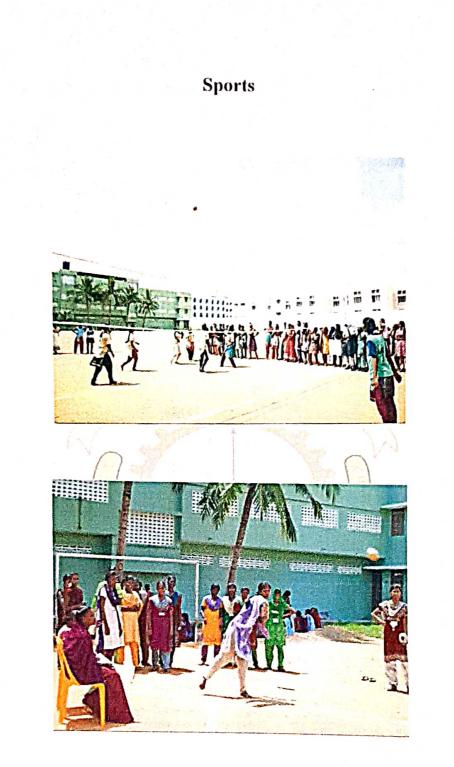

Sports

a.seil PRINCIPAL KRISHNASAMY COLLEGE OF SCIENCE ARTS & MANAGEMENT FOR WOMEN S.KUMARAPURAM, CUDDALORE - 607 10H