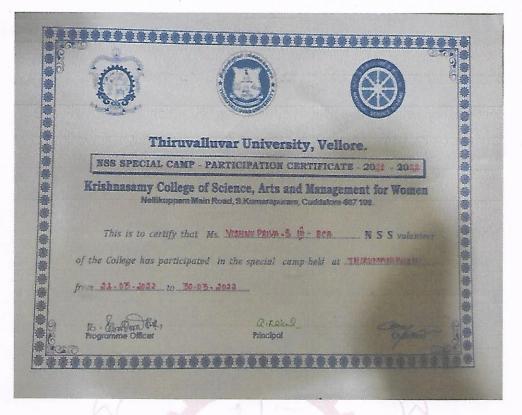

| Q                              |                                                                            |                 |
|--------------------------------|----------------------------------------------------------------------------|-----------------|
| Thiruva                        | lluvar University, Velle                                                   | ore.            |
| NSS SPECIAL CAMP -             | PARTICIPATION CERTIFICAT                                                   | E - 2012 - 2023 |
| Netlikuppam N                  | f Science, Arts and Manag<br>fain Road, 5. Kumarapuram, Guddalore-60<br>Ms | 7 109.          |
| of the College has participate | ed in the special camp-held at                                             | VELLAPARKAM     |
| from 24.04: 2023 to 30.1       | 04 · 2023                                                                  |                 |
| to: Empro 6341                 | G. Keing<br>Principal                                                      | Citairman       |