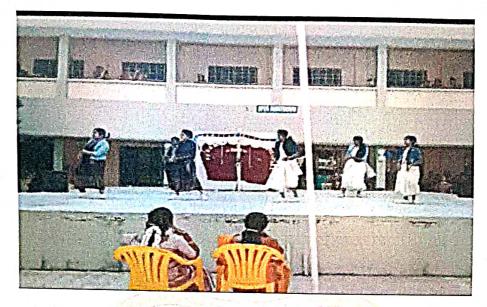

### Cultural

G-reil

PRINCIPAL KRISHNASAMY COLLEGE OF SCIENCE ARTS & MANAGEMENT FOR WOMEN S.EUMARAPURAM. CUDDALORE - 607 109

a-reil

PRINCIPAL KRISHNASAMY COLLEGE OF SCIENCE ARTS & MANAGEMENT FOR WOMEN S.KUMARAPURAM, CUDDALORE - 607 109 11