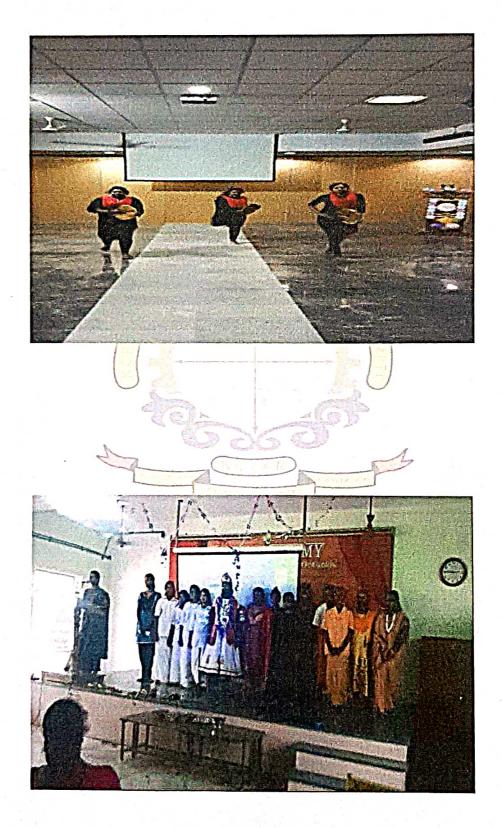

### Cultural

G-reil

PRINCIPAL KRISHNASAMY COLLEGE OF SCIENCE ARTS & MANAGEMENT FOR WOMEN S.EUMARAPURAM. CUDDALORE - 607 109

a-reil

PRINCIPAL KRISHNASAMY COLLEGE OF SCIENCE ARTS & MANAGEMENT FOR WOMEN S.KUMARAPURAM, CUDDALORE - 607 109 11