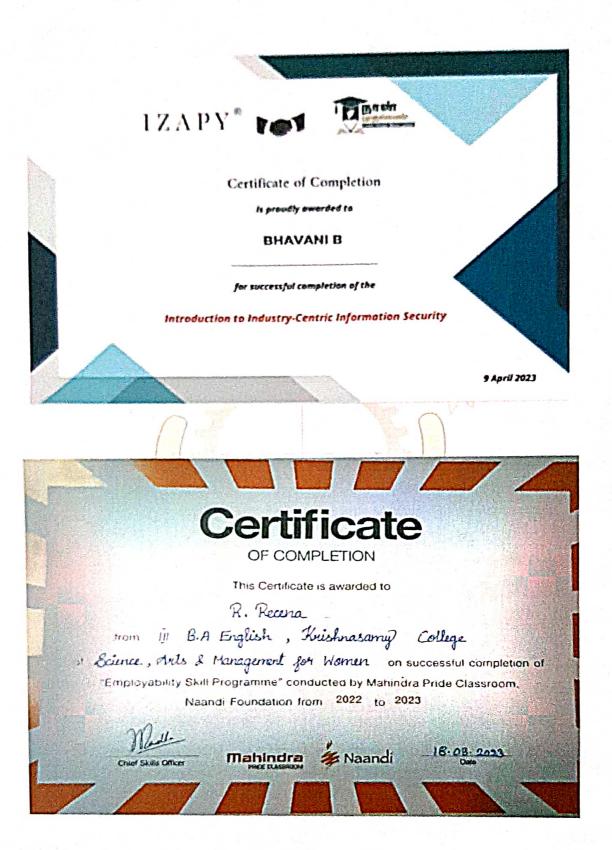

thematics by Ms. S. DIHVYA (Reg. No. 11121401003), during the period of her study 2021-2023, in the Department of Mathematics, Krishnasony College of Science, Arts & Management for Women, Anand Nagar, S. Kumarapuram, Nellikuppam Main Road, Cuddalore, under my supervision and guidance.

H. CRU MA HEAD OF THE DEPARTMENT M.CHELLAM,MSC.M.Phb., Avsistant protect Munoma PO & Rosserstomy College us Science, And a Management is Vignen, And a Munos Science, A

Submitted for the viva-voce held on .. 04-.05-.2.023

S LUIL P Alcola GUIDE AND SUPERVISOR

T. Sent

Professor & Head ment of Mathomatics Science Collegie (W) I. Vadatur - 607 203.



G. Leil

PRINCIPAL KRISHNASAMY COLLEGE OF SCIENCE **ARTS & MANAGEMENT FOR WOMEN** S.KUMARAPURAM, CUDDALORE - 607 109

## Skill Enhancement Courses Certificate





a-rei PRINCIPAL

KRISHNASAMY COLLEGE OF SCIENCE ARTS & MANAGEMENT FOR WOMEN S.KUMARAPURAM, CUDDALORE - 607 109







Science, Arts & Management for Women

[Affiliated to Annamalai University & Recognized by UGC u/s 2(f)] (Accredited with 'B' Grade by NAAC) Anand Nagar, Nellikuppam Main Road, S.Kumarapuram, Cuddalore-607 109. (04142)285751-754 info@kcsam.in www.kcsam.in

Academic Year 2021-2022

Value added Courses and NPTEL Certificates





PRI **KRISHNASAMY COLLEGE OF SCIENCE** ARTS & MANAGEMENT FOR WOMEN S.BUMARAPURAM, CUDDALORE - 607 IN

### NPTEL Certificates





G-Reil PRINCIPAL KRISHNASAMY COLLEGE OF SCIENCE ARTS & MANAGEMENT FOR WOMEN S.KUMARAPURAM, CUDDALORE - 607 105

Cultural





.

PRINCIPAL PRINCIPAL KRISHNASAMY COLLEGE OF SCIENCE ARTS & MANAGEMENT FOR WOMEN 8.KUMABAPUR